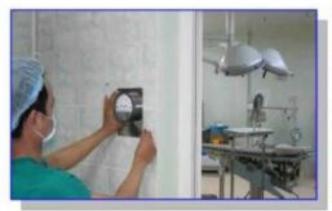

The manufactured and application of Medical Clean-rooms (UCASS). These have been installed to the surgery department (Cho Ray hospital, HCMC).

Manufatured and applicated the Graphite Plasma Incinerator. The first in Southeast Asia, this incinerator was used for Hazardous/Medical Waste, with capacity 10 tons per day (tpd).

- Medical Clean Room in ChoRay Hospital HCMC (PETECH, 2014) -