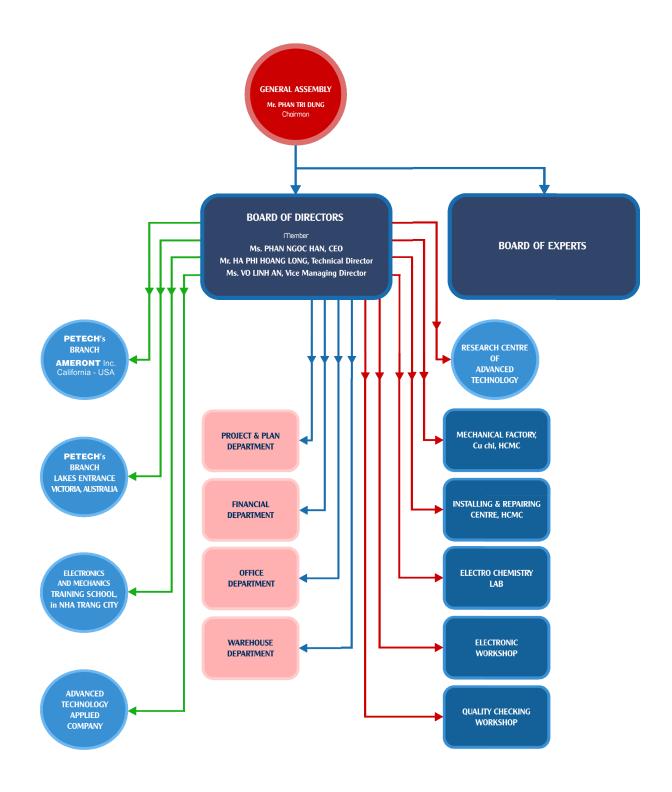

ms and industrial waste water system with Advanced Bio-technology, BIOFAST.



#### A TYPICAL MODEL OF A BIOFAST WASTE WATER TREATMENT SYSTEM





OZONE GENERATOR AND SACADA, OF A BIOFAST WASTE WATER TREATMENT SYSTEM.



- Industrial WWT Plant , YenPhu-Hanoi, (Petech 2012) -



- Multipurpose Robot ,Series #F6 ( Petech 2018) -



- Emission Controlling System (PETECH, 2016) -

### + Smart Public Toilet and Onboard Smart Toilets



Series 4GB (2014)



Series 4GN (2018)



Series 3GA (2014)



Series 3GV (2018)



- Smart Public Toilet (PETECH, 2010) -



- Smart Public Toilet (PETECH, 2007) -

+ UCASS Medical **Clean Room System**, to hospital's surgery departments.











- Medical Clean Room in ChoRay Hospital HCMC (PETECH, 2014) -

# **PETECH CORP. ORGANIZATION CHART** (May, 2018)