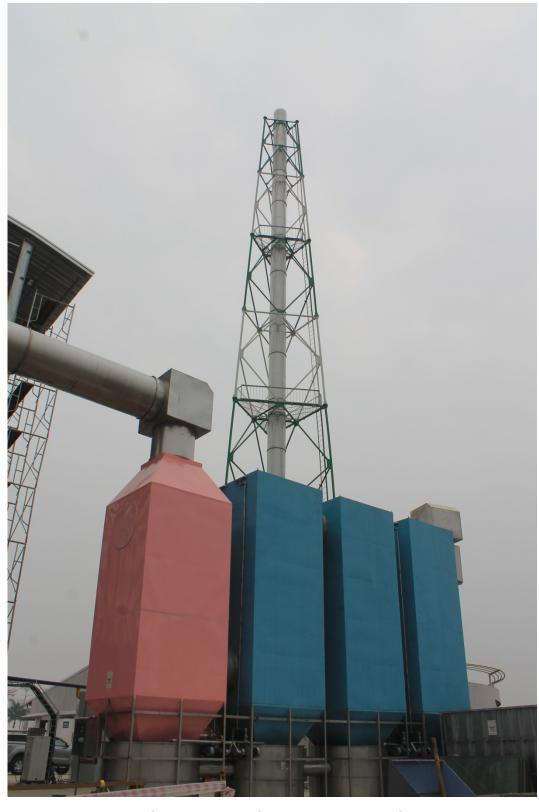

zation the Non-Transfer (NT) Plasma Incinerators. The first in Asia, two NT Plasma Incinerators were operated for Minicipal Solid waste, with capacity 500tpd (Dong Anh MSW Treatment Plant, in Hanoi).



 Plasma Pyrolysis Incinerators System, in DongAnh MSW Treatment Plant (500TPD) -



- Plasma Incinerator, series IP-250 (DongAnh, 2018)



- Non-Transfer Plasma Torches (PETECH, 2018) -



- SCADA Operating Room (PETECH, 2018) -

+ Medical waste water treatment systems and industrial waste water system with Advanced Bio-technology, BIOFAST.



#### A TYPICAL MODEL OF A BIOFAST WASTE WATER TREATMENT SYSTEM





OZONE GENERATOR AND SACADA, OF A BIOFAST WASTE WATER TREATMENT SYSTEM.



- Industrial WWT Plant , YenPhu-Hanoi, (Petech 2012) -



- Multipurpose Robot ,Series #F6 ( Petech 2018) -



- Emission Controlling System (PETECH, 2016) -

### + Smart Public Toilet and Onboard Smart Toilets



Series 4GB (2014)



Series 4GN (2018)



Series 3GA (2014)



Series 3GV (2018)



- Smart Public Toilet (PETECH, 2010) -



- Smart Public Toilet (PETECH, 2007) -

+ UCASS Medical **Clean Room System**, to hospital's surgery departments.











- Medical Clean Room in ChoRay Hospital HCMC (PETECH, 2014) -

# **PETECH CORP. ORGANIZATION CHART** (May, 2018)