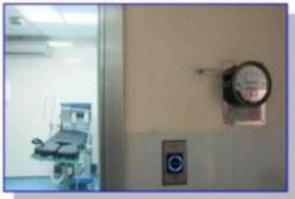

The manufactured and application of Medical Clean-rooms (UCASS). These have been installed to the surgery department (Cho Ray hospital, HCMC).

Manufatured and applicated the Graphite Plasma Incinerator. The first in Southeast Asia, this incinerator was used for Hazardous/Medical Waste, with capacity 10 tons per day (tpd).

- Medical Clean Room in ChoRay Hospital HCMC (PETECH, 2014) -