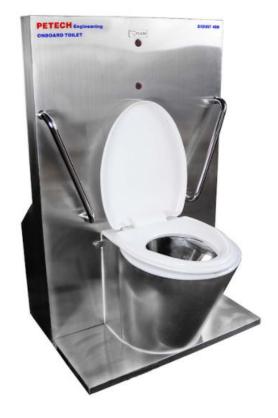

### + Smart Public Toilet and Onboard Smart Toilets

Series 4GB (2014)

Series 4GN (2018)

Series 3GA (2014)

Series 3GV (2018)

- Smart Public Toilet (PETECH, 2010) -

- Smart Public Toilet (PETECH, 2007) -

+ UCASS Medical **Clean Room System**, to hospital's surgery departments.