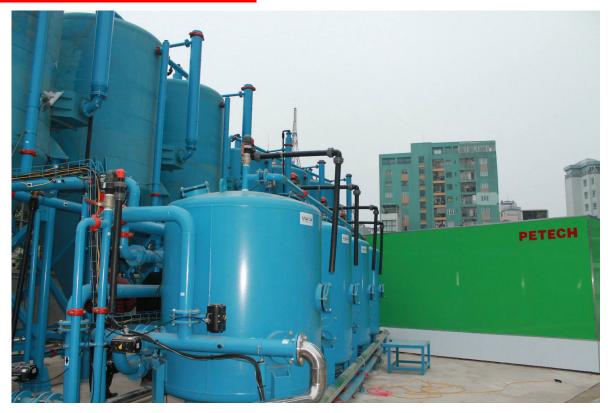

#### A TYPICAL MODEL OF A BIOFAST WASTE WATER TREATMENT SYSTEM

OZONE GENERATOR AND SACADA, OF A BIOFAST WASTE WATER TREATMENT SYSTEM.

- Industrial WWT Plant , YenPhu-Hanoi, (Petech 2012) -

- Multipurpose Robot ,Series #F6 ( Petech 2018) -