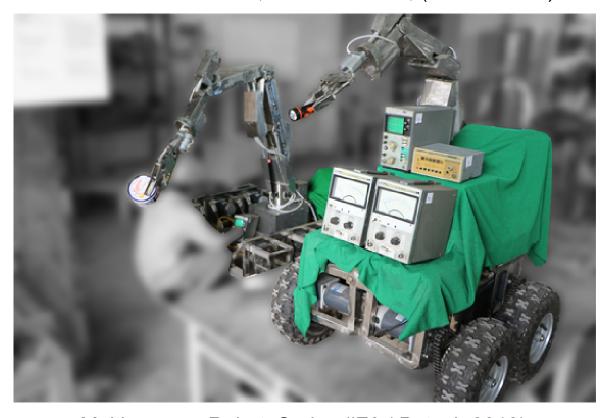

#### A TYPICAL MODEL OF A BIOFAST WASTE WATER TREATMENT SYSTEM

OZONE GENERATOR AND SACADA, OF A BIOFAST WASTE WATER TREATMENT SYSTEM.

- Industrial WWT Plant , YenPhu-Hanoi, (Petech 2012) -

- Multipurpose Robot ,Series #F6 ( Petech 2018) -