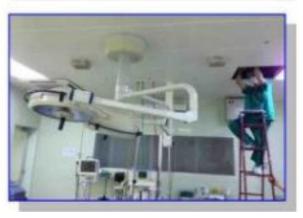

The manufactured and application of Medical Clean-rooms (UCASS). These have been installed to the surgery department (Cho Ray hospital, HCMC).

Manufatured and applicated the Graphite Plasma Incinerator. The first in Southeast Asia, this incinerator was used for Hazardous/Medical Waste, with capacity 10 tons per day (tpd).

- Medical Clean Room in ChoRay Hospital HCMC (PETECH, 2014) -