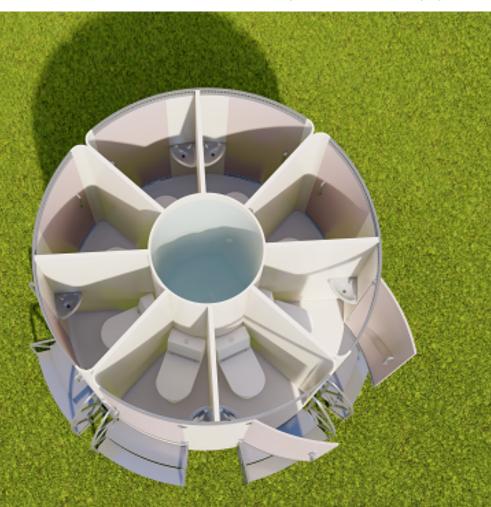

#### **Series 4M8**

- Specialized Public Restroom provider for Music Festivals, Trade shows, Outdoor Sports Competitions, and more....
- → One-piece module, easily installed within 30 minutes to form a cluster of 8 Toilets.
- +- Automatic water and liquid Soap dispensing Handwashing Basin.

- → Size: WxLxH: 1000 x 2200 x 2800 (mm)
- +. Toilet bowl: Premium porcelain (model: NV-905).
- Sink: Stainless steel coated with porcelain/teflon.
- → Faucet: Automatic water-saving.
- ← Liquid soap dispenser: Automatic metered.
- Internally illuminated and externally indicated (Vacant/Occupied) with LED Lights, Automatically turning on/off based on user presence.
- +: Self-powered by Lithium Batteries, Providing enough energy for 1000 uses per single charge. With 4 modules it can accommodate 4000 uses per single charge.
- → Includes a complimentary automatic charging unit, and/or Solar Power Kit (Installed on the roof of the toilet module).
- +- Empty weight (Storage/ Transport):
  Approximately 330 lbs (# 150 kg)/ Module with 2 Toilets.