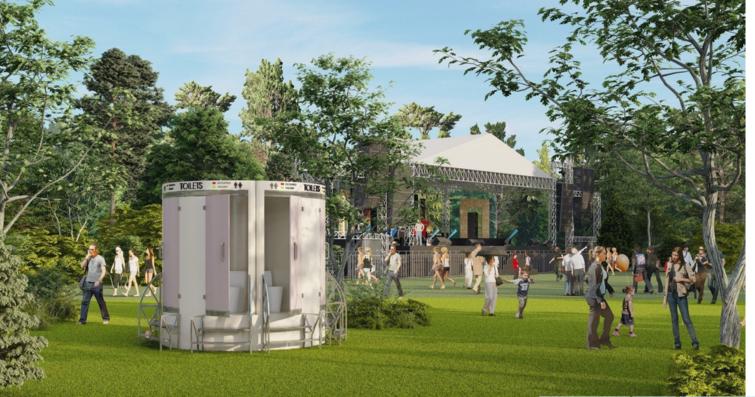

#### **Series 4M8**

- Specialized Public Restroom provider for Music Festivals, Trade shows, Outdoor Sports Competitions, and more....
- → One-piece module, easily installed within 30 minutes to form a cluster of 8 Toilets.
- +- Automatic water and liquid Soap dispensing Handwashing Basin.

- → Self-Sufficient with water and electricity supply, equipped with sewage storage treatment tanks. Highly convenient for locations lacking water and power infrastructure.
- ★. Automatic sterilization and odor control within the toilet.
- ★ Well-ventilated design for fresh airflow, ensuring user comfort.
- ← Constructed from premium materials: Aluminum alloy and Stainless steel combination for Lightweight yet ultra-durability.
- FestiToil product comes at an affordable price point, with flexible payment options.

- → Size: WxLxH: 1000 x 2200 x 2800 (mm)
- +. Toilet bowl: Premium porcelain (model: NV-905).
- Sink: Stainless steel coated with porcelain/teflon.
- → Faucet: Automatic water-saving.
- ← Liquid soap dispenser: Automatic metered.
- Internally illuminated and externally indicated (Vacant/Occupied) with LED Lights, Automatically turning on/off based on user presence.
- +: Self-powered by Lithium Batteries, Providing enough energy for 1000 uses per single charge. With 4 modules it can accommodate 4000 uses per single charge.
- → Includes a complimentary automatic charging unit, and/or Solar Power Kit (Installed on the roof of the toilet module).
- +- Empty weight (Storage/ Transport):
  Approximately 330 lbs (# 150 kg)/ Module with 2 Toilets.