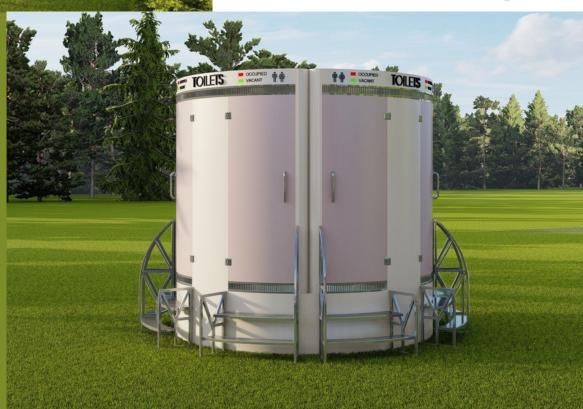

#### **Series 4M8**

- Specialized Public Restroom provider for Music Festivals, Trade shows, Outdoor Sports Competitions, and more....
- → One-piece module, easily installed within 30 minutes to form a cluster of 8 Toilets.
- +- Automatic water and liquid Soap dispensing Handwashing Basin.

- → Size: WxLxH: 1000 x 2200 x 2800 (mm)
- +. Toilet bowl: Premium porcelain (model: NV-905).
- Sink: Stainless steel coated with porcelain/teflon.
- → Faucet: Automatic water-saving.
- ← Liquid soap dispenser: Automatic metered.
- Internally illuminated and externally indicated (Vacant/Occupied) with LED Lights, Automatically turning on/off based on user presence.
- +: Self-powered by Lithium Batteries, Providing enough energy for 1000 uses per single charge. With 4 modules it can accommodate 4000 uses per single charge.
- → Includes a complimentary automatic charging unit, and/or Solar Power Kit (Installed on the roof of the toilet module).
- +- Empty weight (Storage/ Transport):
  Approximately 330 lbs (# 150 kg)/ Module with 2 Toilets.